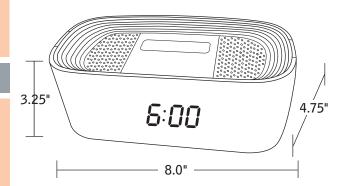

## **Packing Dimensions and Weight**

Master Pack 4 each

Case Dimensions 12" x 11.75" x 9.625"

Case Weight 7.0 lbs.

Case Cube 0.785 cubic feet

Product UPC Product MBC

040072075636 10040072075633