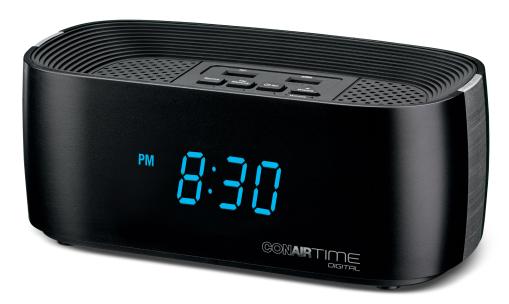

## WCL70BK

GONARTIME Alarm Clock with Dual USB Charging Ports

- Dual USB Charging Ports (3 amps total)
- Single-Day Alarm
- 0.9-inch Blue LED Display with Dimming Function
- Easy to Set and Operate

- AUX Cord Allows Playing Music from Personal Device
- Digital FM Tuner
- Snooze and Sleep Functions