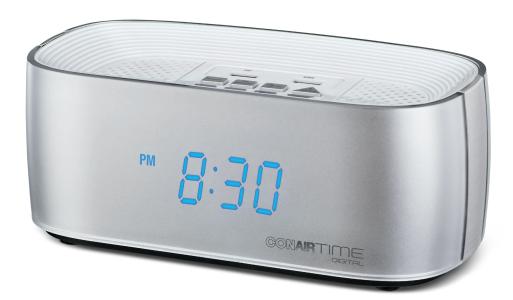

## WCL70S

© NARTIME™ Alarm Clock with Dual USB Charging Ports

- Dual USB Charging Ports (3 amps total)
- Single-Day Alarm
- 0.9-inch Blue LED Display with Dimming Function
- Easy to Set and Operate

- AUX Cord Allows Playing Music from Personal Device
- Digital FM Tuner
- Snooze and Sleep Functions