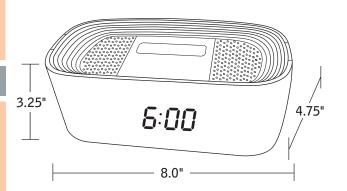

## **Packing Dimensions and Weight**

Master Pack 4 each

Case Dimensions 12" x 11.75" x 9.625"

Case Weight 7.0 lbs.

Case Cube 0.785 cubic feet

Product UPC Product MBC

040072075650 10040072075657