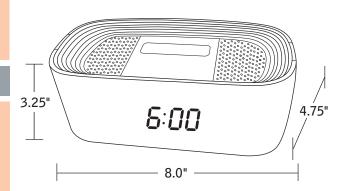

## **Packing Dimensions and Weight**

Master Pack 4 each

Case Dimensions 12" x 11.75" x 9.625"

Case Weight 7.0 lbs.

Case Cube 0.785 cubic feet

Product UPC Product MBC

040072075667 1004007205664