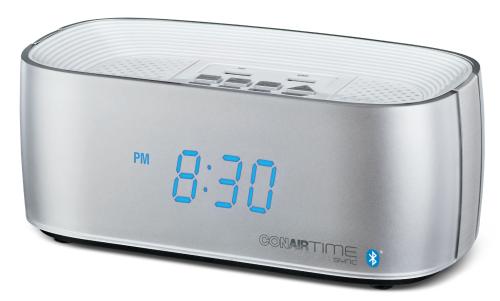

## WCL75S

CONARTIME

Bluetooth® Alarm Clock with Dual USB Charging Ports

- Bluetooth® enabled for wireless audio streaming
- Dual USB Charging Ports (3 amps total)
- Single-Day Alarm
- 0.9-inch Blue LED Display with Dimming Function
- Easy to Set and Operate
- AUX Cord
- Digital FM Tuner
- Snooze and Sleep Functions