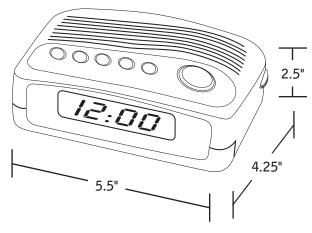

## **Specifications**

| Rated Power<br>Power Cord<br>Battery Backup | 120V, 60 Hz<br>66 inches,<br>2-prong plug<br>2 AAA<br>(not included) | Intertek |
|---------------------------------------------|----------------------------------------------------------------------|----------|
| Packing Dimensions and Weight               |                                                                      |          |
| Master Pack                                 | 12 each                                                              |          |
| Case Dimensions                             | 12.6" x 8.0" x 12.5"                                                 |          |
| Case Weight                                 | 11.4 lbs.                                                            |          |
| Case Cube                                   | 0.73 cubic feet                                                      |          |
| Product UPC                                 | Product MBC                                                          |          |
| 040072025013                                | 10040072025010                                                       |          |