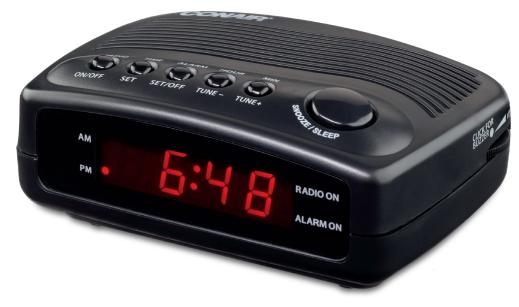

## CONAIR<sup>™</sup> Clock Radio with Single Day Alarm

- Single Day Alarm
- Easy-to-Read .6" LED Display
- Compact Design

- Wake to Buzzer or FM Radio
- Snooze and Sleep Functions
- Battery Backup (not included)