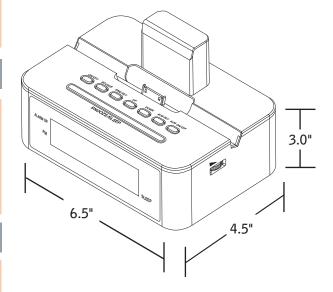

## **Packing Dimensions and Weight**

Master Pack: 4 each

Case Dimensions: 12.6" x 8.3" x 11.2"

Case Weight: 5.83 lbs.
Case Cube: 0.68 cubic feet

Product UPC Product MBC

040072019494 10040072019491