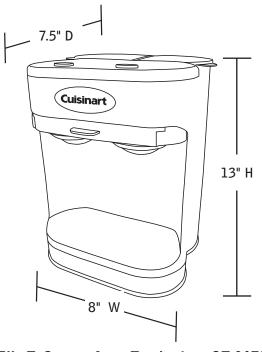

### **Packing Dimensions and Weight**

Master Pack

**Case Dimensions** 19.5" x 19.375" x 12.375"

Case Weight 18.8 lbs.

Case Cube 2.71 cubic feet