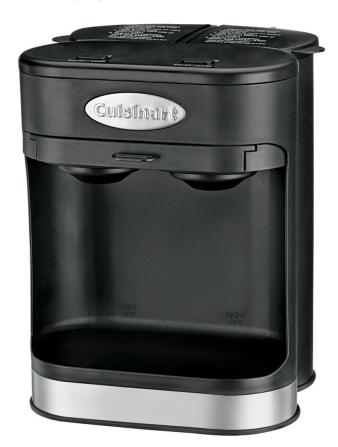

#### **CUISINART®** Ultimate Brewing System

- Revolutionary Dual Heater/Dual Reservoir System
- Fully Electronic with Illuminated Buttons and Audible Tones at the end of the Brew Cycle
- Uses Standard Single-Serve Coffee Pods
- Brews One Cup at a Time or Two Cups Simultaneously
- Easy-to-Fill Water Reservoirs
- Reusable Filter Basket