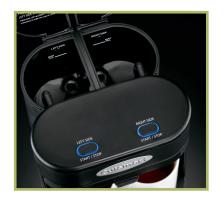

#### **CUISINART®** Ultimate Brewing System

- Revolutionary Dual Heater/Dual Reservoir System
- Fully Electronic with Illuminated Buttons and Audible Tones at the end of the Brew Cycle
- Uses Standard Single-Serve Coffee Pods
- Brews One Cup at a Time or Two Cups Simultaneously
- Easy-to-Fill Water Reservoirs
- Reusable Filter Basket