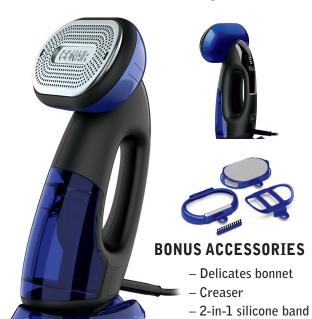

## Conair® Steam & Iron 2-in-1

- 2-in-1 steaming and pressing
- 40% more steam\*, 62% larger steam area\*, 20% more powerful\*
- Extra-large aluminum soleplate temperatures up to 180°C/356°F
- 4 adjustable LED steam settings for delicate to heavy fabrics
- Less than 10 seconds heat-up
- Up to 10 minutes steam time
- Smart sensor safety feature stops steam when steamer is placed on a flat surface and starts steaming when upright
- Kills 99.9% of bacteria\*\*
- \*Compared to other similar Conair® handheld steamers.
- \*\*Based on third-party test report for efficacy on E. Coli when used in accordance with enclosed instructions.