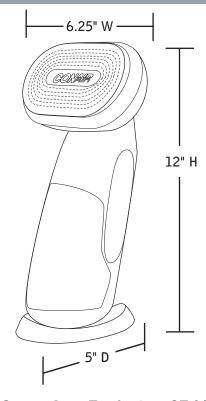

### **Packing Dimensions and Weight**

Master Pack 2

Case Dimensions 11.75" x 9" x 14.375"

Case Weight 6.4 lb.

Case Cube 0.88 cubic feet

**Product UPC** 

**Product MBC** 

and bristle brush