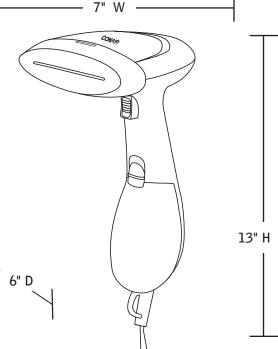

## **Packing Dimensions and Weight**

| Master Pack     | 2                  |
|-----------------|--------------------|
| Case Dimensions | 12" x 8.375" x 14" |
| Case Weight     | 6.8 lbs.           |
| Case Cube       | 0.815 cubic feet   |
|                 |                    |