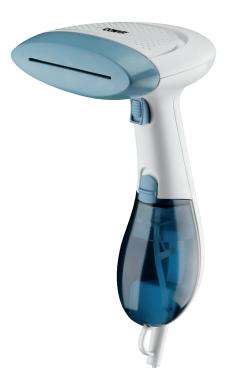

## **GS23XWH**

## **Conair® Hand Held Steamer**

- Dual heat technology provides faster, hotter steam
- Effective on all types of fabrics, linens and drapes
- Fast heat-up and 10-minute steam time
- Kills dust mites and bedbugs
- Energy-saving steam pause
- Slide switch for dual heat settings -LOW & HIGH temperatures
- Steam trigger with built-in switch for constant steam
- Easy-to-fill removable water reservoir